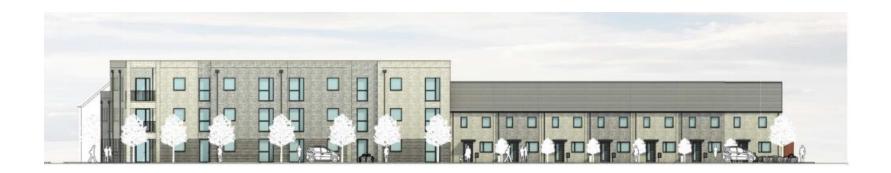

#### Site Location Plan

Approved site layout plan

Proposed site layout plan

Approved Street Scene Elevation

Proposed Street Scene Elevation

## Proposed amendments to the approved scheme

- Change in material specifications
- Changes in elevation treatment for the apartment block
- Proposed use of grey uPVC windows instead of aluminium
- Changes in window design and sizes across all elevations
- Relocation of bin storage from front to rear of houses and inclusion of bin collection point
- Relocation of ASHP's from the front to the rear of the houses
- Omission of green roofs on bin and bike stores
- Omission of sheds, paths and planters from rear gardens of houses

- Reduction of insets for apartment building
- Amendment of balcony design to rear of apartment building
- Change in boundary treatment on Bridge Street from Brick wall to timber fence
- Omissions of vegetable planters to rear of apartment block
- Change in some surface materials from block paving to tarmac
- Clarification of energy strategy for apartment block