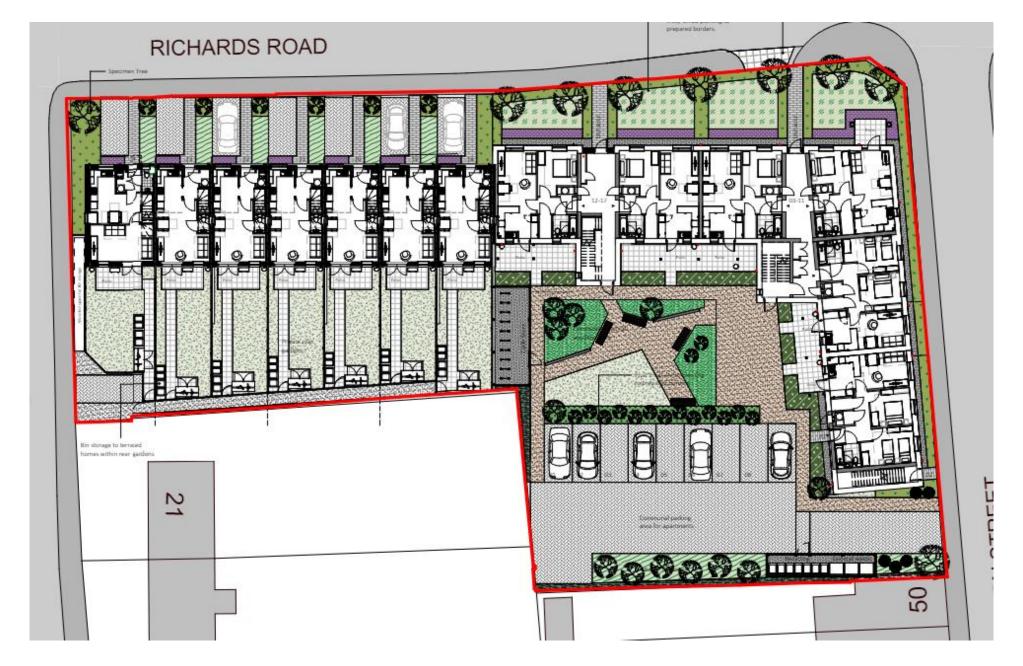

#### Site Location Plan

Approved site layout plan

Proposed site layout plan

Approved Street Scene Elevation

Proposed Street Scene Elevation

## Proposed amendments to the approved scheme

- Change in material specifications
- Changes in elevation treatment for the apartment block
- Proposed use of grey uPVC windows instead of aluminium
- Changes in window design and sizes across all elevations
- Relocation of bin storage from front to rear of houses and inclusion of bin collection point
- Relocation of ASHP's from the front to the rear of the houses
- Omission of green roofs on bin and bike stores
- Omission of sheds, paths and planters from rear gardens of houses

- Reduction of insets for apartment building
- Amendment of balcony design to rear of apartment building
- Change in boundary treatment on Bridge Street from Brick wall to timber fence
- Omissions of vegetable planters to rear of apartment block
- Change in some surface materials from block paving to tarmac
- Clarification of energy strategy for apartment block