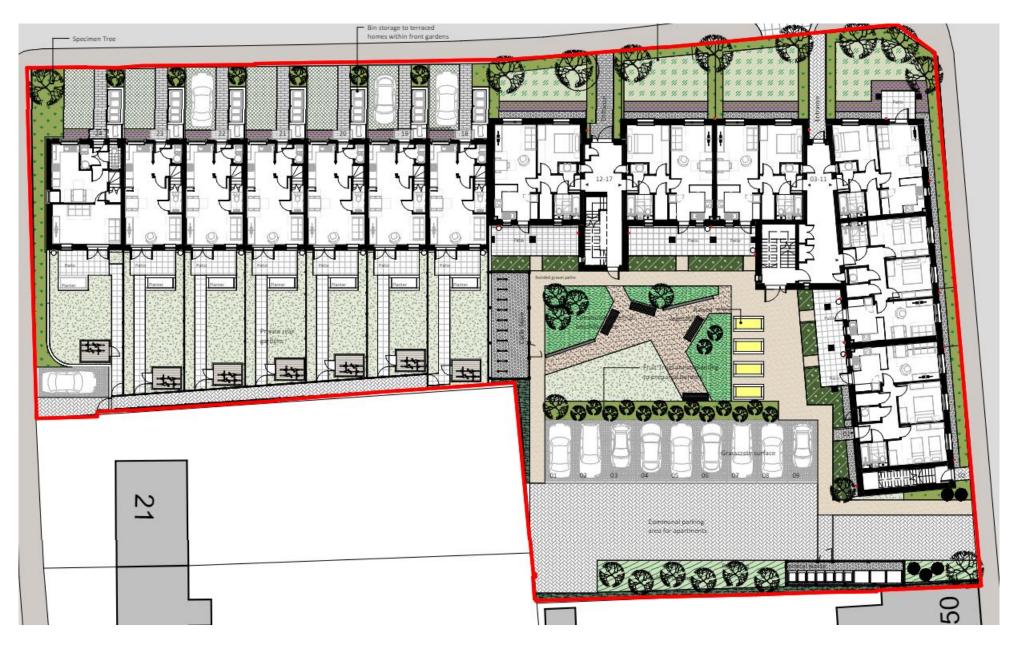

#### Site Location Plan

Approved site layout plan

Proposed site layout plan

Approved Street Scene Elevation

Proposed Street Scene Elevation

## Proposed amendments to the approved scheme

- Change in material specifications
- Changes in elevation treatment for the apartment block
- Proposed use of grey uPVC windows instead of aluminium
- Changes in window design and sizes across all elevations
- Relocation of bin storage from front to rear of houses and inclusion of bin collection point
- Relocation of ASHP's from the front to the rear of the houses
- Omission of green roofs on bin and bike stores
- Omission of sheds, paths and planters from rear gardens of houses

- Reduction of insets for apartment building
- Amendment of balcony design to rear of apartment building
- Change in boundary treatment on Bridge Street from Brick wall to timber fence
- Omissions of vegetable planters to rear of apartment block
- Change in some surface materials from block paving to tarmac
- Clarification of energy strategy for apartment block