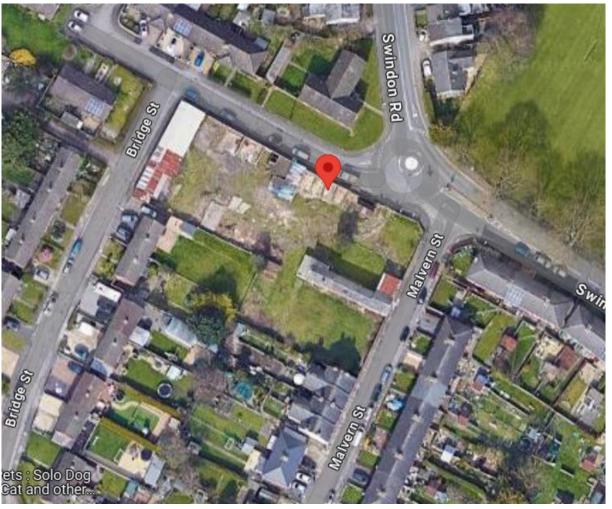

### 24/00642/CONDIT – 320 Swindon Road

#### **Proposed works:**

Variation of condition 2 (approved plans), 6 (hard and/or soft landscaping) and 17 (Solar PV panels and air source heat pumps) of granted permission 21/02038/FUL. Amendments to the proposed plans and clarification regarding the energy strategy.

The application is at planning committee as Cheltenham Borough Homes is the applicant.

#### Site Location Plan







Approved site layout plan



Proposed site layout plan



Approved Street Scene Elevation



Proposed Street Scene Elevation

## Proposed amendments to the approved scheme

- Change in material specifications
- Changes in elevation treatment for the apartment block
- Proposed use of grey uPVC windows instead of aluminium
- Changes in window design and sizes across all elevations
- Relocation of bin storage from front to rear of houses and inclusion of bin collection point
- Relocation of ASHP's from the front to the rear of the houses
- Omission of green roofs on bin and bike stores
- Omission of sheds, paths and planters from rear gardens of houses

- Reduction of insets for apartment building
- Amendment of balcony design to rear of apartment building
- Change in boundary treatment o