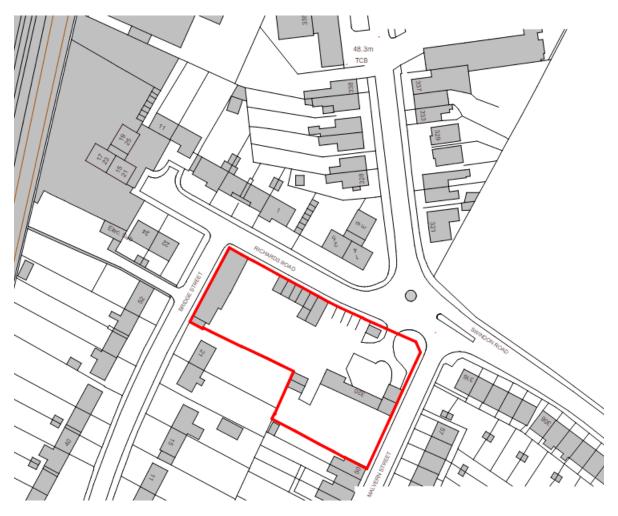

### 24/00642/CONDIT – 320 Swindon Road

#### Site Location Plan

Approved site layout plan

Proposed site layout plan

Approved Street Scene Elevation

Proposed Street Scene Elevation