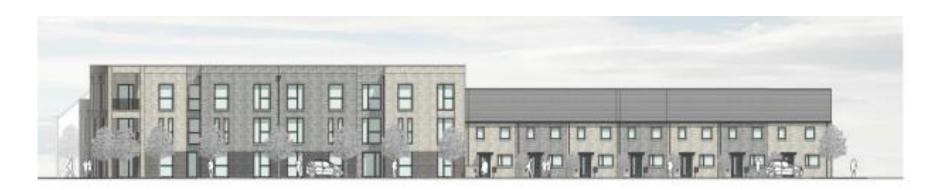

#### Site Location Plan

Approved site layout plan

Proposed site layout plan

Approved Street Scene Elevation

Proposed Street Scene Elevation

## Proposed amendments to the approved scheme

- Change in material specifications
- Changes in elevation treatment for the apartment block
- Proposed use of grey uPVC windows instead of aluminium
- Changes in window design and sizes across all elevations
- Relocation of bin storage from front to rear of houses and inclusion of bin collection point
- Relocation of ASHP's from the front to the rear of the houses
- Omission of green roofs on bin and bike stores
- Omission of sheds, paths and planters from rear gardens of houses

- Reduction of insets for apartment building
- Amendment of balcony design to rear of apartment building
- Change in boundary treatment on Bridge Street from Brick wall to timber fence
- Omissions of vegetable planters to rear of apartment block
- Change in some surface materials from block paving to tarmac
- Clarification of energy strategy for apartment block